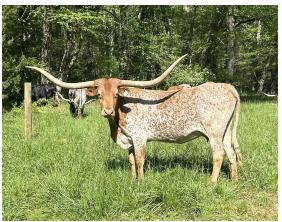

## **SDR LUCY**

Date of Birth: 04/28/2011
Registration 1: Cl277826
Breeder: Sundown R

Breeder: Sundown Ranch
Owner: Samuel & Heather Bray

Lucy is a beautiful large framed JP Rio Grande daughter that was one of the top sellers at the T bar W sale. In addition to her impressive pedigree, Lucy will warm your heart. Her color and pattern are simply amazing out in the field.