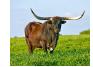

## **SDR LUCY**

Date of Birth: 04/28/2011
Registration 1: Cl277826
Breeder: Sundown R

Breeder: Sundown Ranch
Owner: Samuel & Heather Bray

Lucy is a beautiful large framed JP Rio Grande daughter that was one of the top sellers at the T bar W sale. In addition to her impressive pedigree, Lucy will warm your heart. Her color and pattern are simply amazing out in the field.

 Total Horn:
 85.0000 on 04/19/2016

 TTT:
 83.0000 on 04/20/2025

 Base:
 11.5000 on 04/19/2016

 Weight:
 1211.0000 on 06/26/2021

 Composite:
 79.5000 on 05/15/2020

JP RIO GRANDE

SDR LUCY

HNB SHEEBA