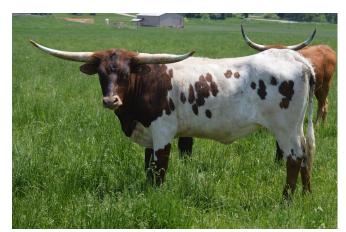

## **HNB Lucille**

Date of Birth: 04/26/2016 Breeder: **HNB Longhorns HNB** Longhorns Owner:

Love the size and color of this girl. She has outstanding early horn growth and will be one to watch. She looks a lot like her damn and will be retained as a replacement. Her damn has been one of our best producers and has the best disposition of any animal ever owned by HNB Longhorns